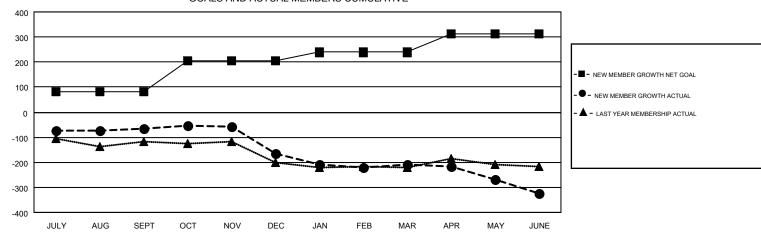

## LOCATION: INDIANA

GMT: OPEN

GMT CA 1

| Clubs         |               |           |               | Members               |                                                                |                                                              |                                                    |  |  |
|---------------|---------------|-----------|---------------|-----------------------|----------------------------------------------------------------|--------------------------------------------------------------|----------------------------------------------------|--|--|
|               | RESULTS FOR   | 2016-2017 |               | RESULTS FOR 2016-2017 |                                                                |                                                              |                                                    |  |  |
| QUARTER       | NEW CLUB GOAL | NEW CLUBS | DROPPED CLUBS | QUARTER               | NEW MEMBER GROWTH<br>NET GOAL (not reinstated<br>or transfers) | NEW MEMBER<br>GROWTH ACTUAL (not<br>reinstated or transfers) | DROPPED<br>MEMBERS ACTUAL<br>(including transfers) |  |  |
| JULY/AUG/SEPT | 3             | 1         | 1             | JULY/AUG/SEPT         | 81                                                             | 243                                                          | 308                                                |  |  |
| OCT/NOV/DEC   | 4             | 1         | 3             | OCT/NOV/DEC           | 123                                                            | 210                                                          | 311                                                |  |  |
| JAN/FEB/MAR   | 2             | 0         | 0             | JAN/FEB/MAR           | 35                                                             | 185                                                          | 227                                                |  |  |
| APR/MAY/JUNE  | 5             | 0         | 6             | APR/MAY/JUNE          | 75                                                             | 313                                                          | 429                                                |  |  |