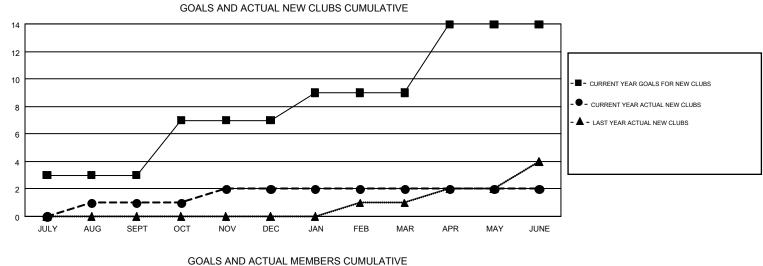

## LOCATION: INDIANA

GMT: OPEN

GMT CA 1

| Clubs         |               |           |               | Members               |                                                                |                                                              |                                                    |  |  |
|---------------|---------------|-----------|---------------|-----------------------|----------------------------------------------------------------|--------------------------------------------------------------|----------------------------------------------------|--|--|
|               | RESULTS FOR   | 2016-2017 |               | RESULTS FOR 2016-2017 |                                                                |                                                              |                                                    |  |  |
| QUARTER       | NEW CLUB GOAL | NEW CLUBS | DROPPED CLUBS | QUARTER               | NEW MEMBER GROWTH<br>NET GOAL (not reinstated<br>or transfers) | NEW MEMBER<br>GROWTH ACTUAL (not<br>reinstated or transfers) | DROPPED<br>MEMBERS ACTUAL<br>(including transfers) |  |  |
| JULY/AUG/SEPT | 3             | 1         | 1             | JULY/AUG/SEPT         | 81                                                             | 243                                                          | 308                                                |  |  |
| OCT/NOV/DEC   | 4             | 1         | 3             | OCT/NOV/DEC           | 123                                                            | 210                                                          | 311                                                |  |  |
| JAN/FEB/MAR   | 2             | 0         | 0             | JAN/FEB/MAR           | 35                                                             | 185                                                          | 227                                                |  |  |
| APR/MAY/JUNE  | 5             | 0         | 6             | APR/MAY/JUNE          | 75                                                             | 313                                                          | 429                                                |  |  |